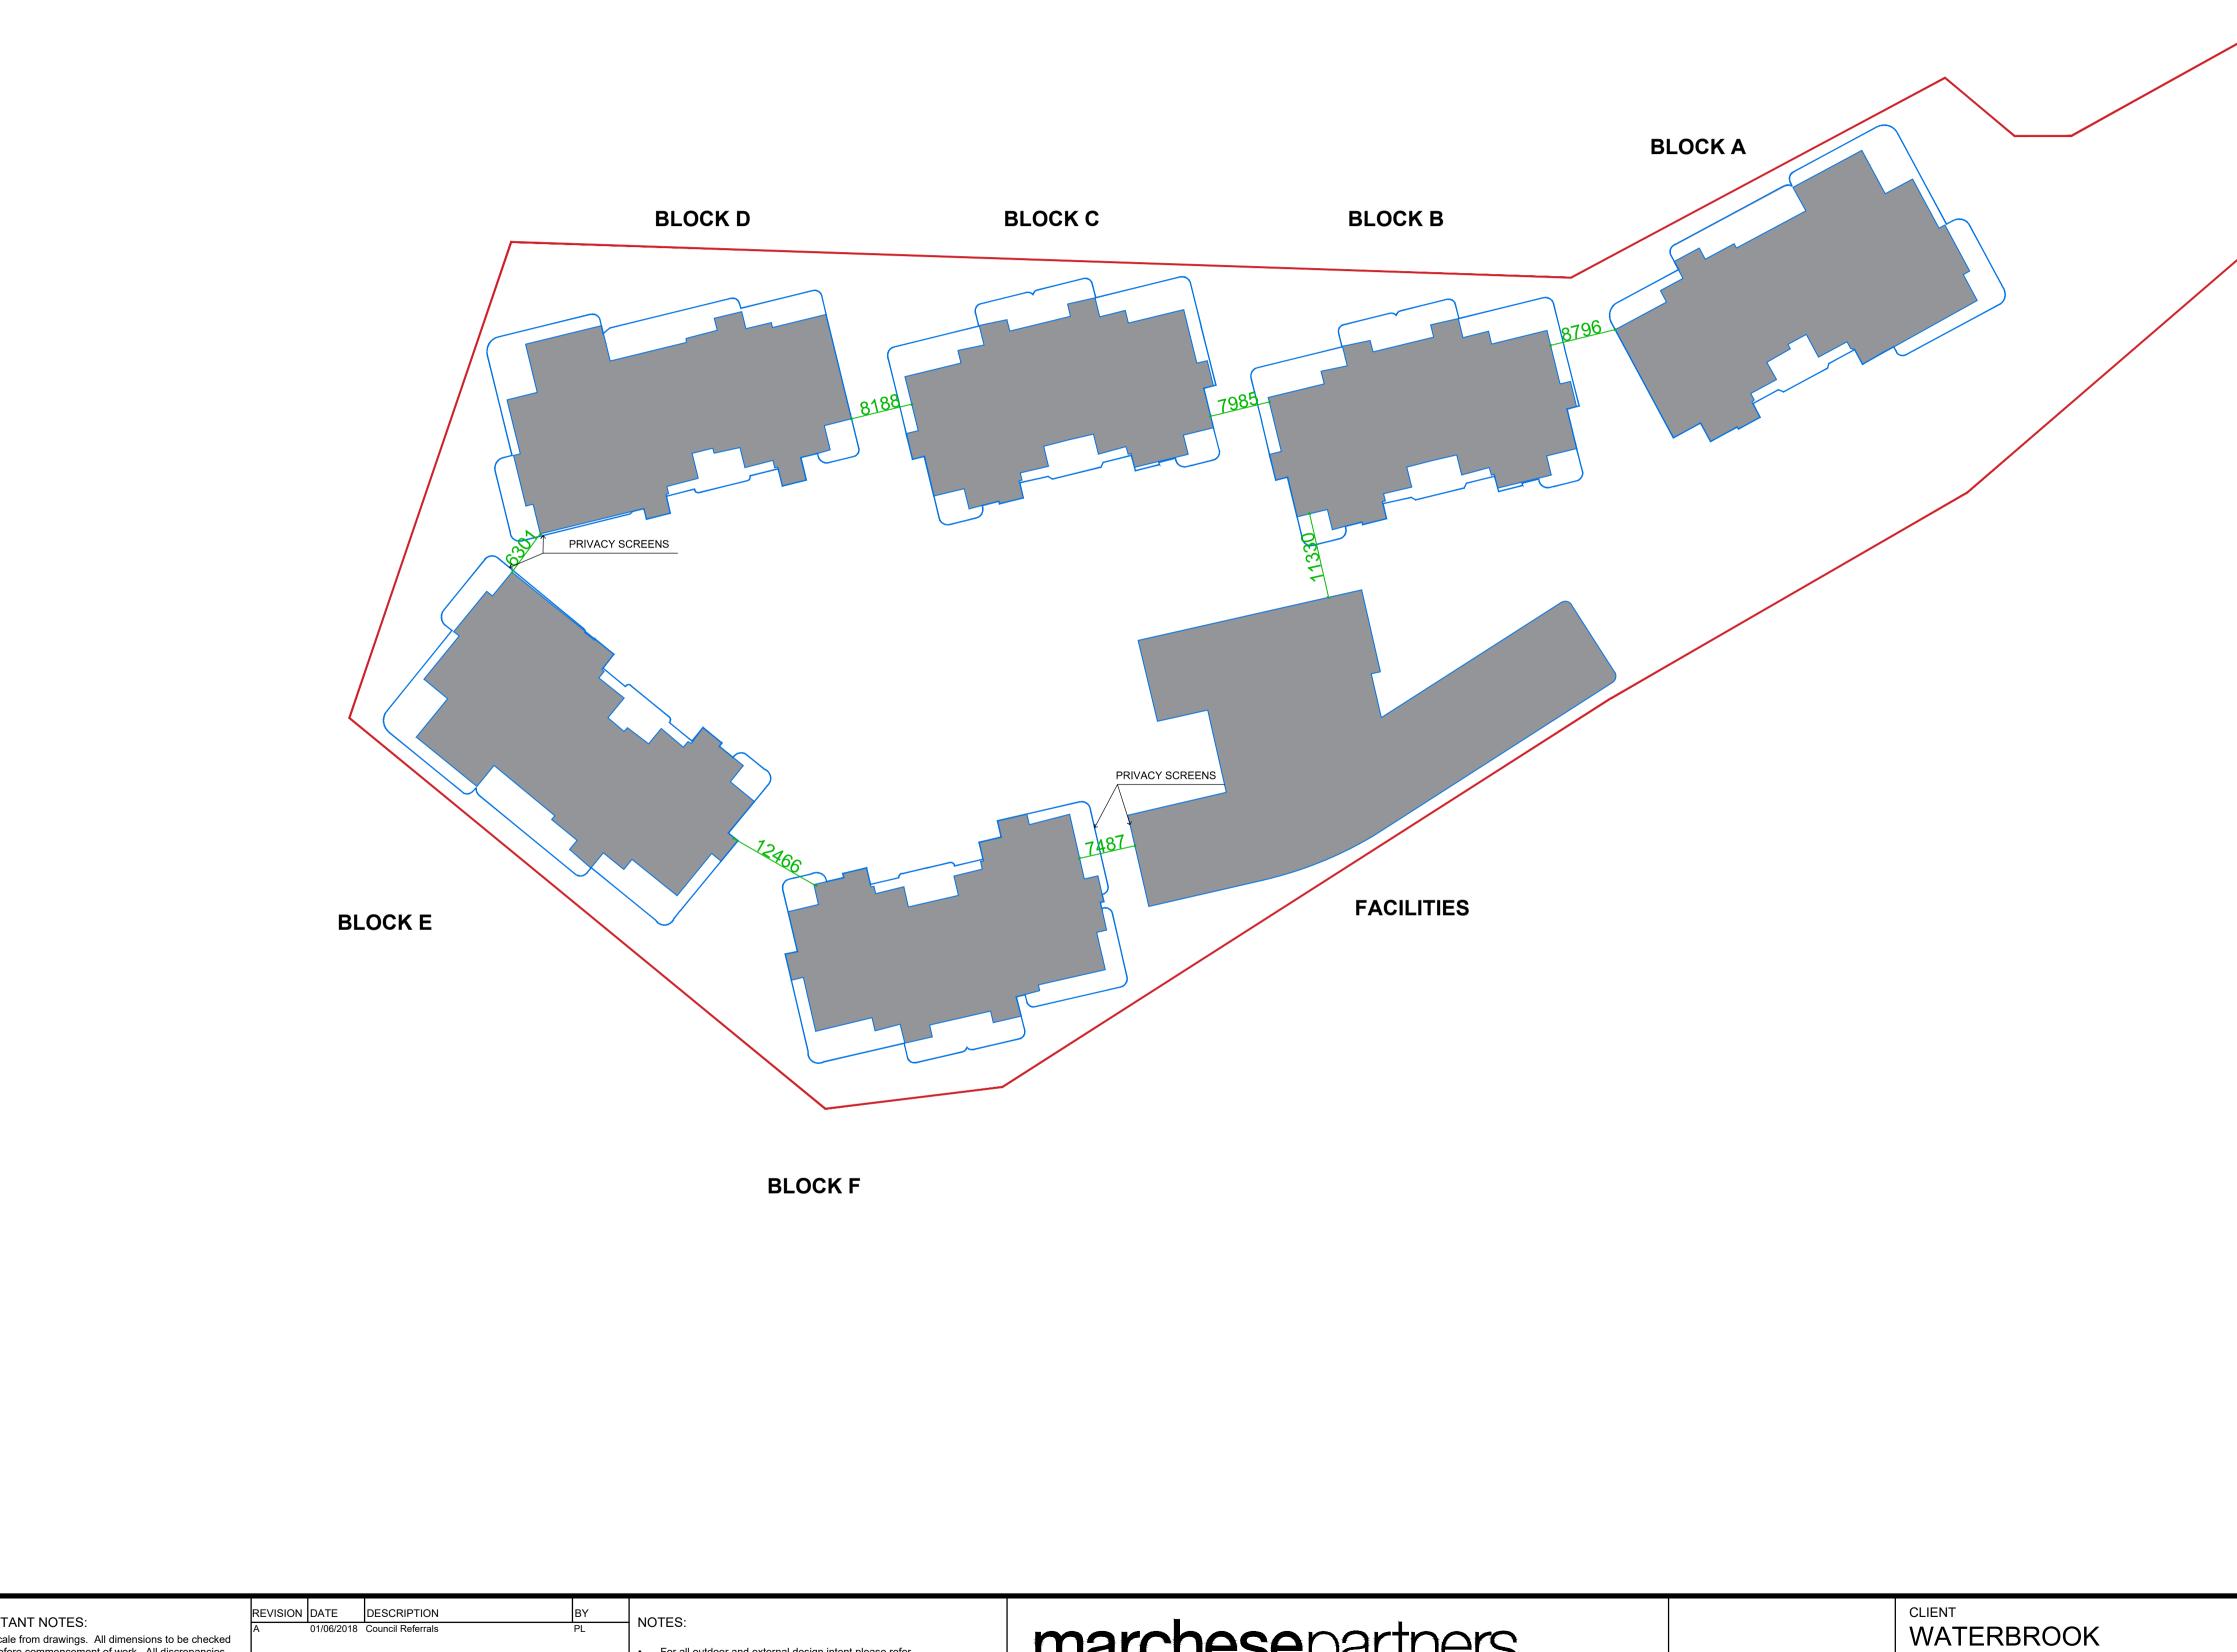

PROJECT WATERBROOK BAYVIEW CABBAGE TREE ROAD, BA

|         | DRAWING TITLE           |                  |          |         |  |  |  |  |
|---------|-------------------------|------------------|----------|---------|--|--|--|--|
|         | ENVELOPE COMPARISON 2   |                  |          |         |  |  |  |  |
|         |                         |                  |          |         |  |  |  |  |
| 1       | SCALE                   | DATE             | DRAWN    | CHECKED |  |  |  |  |
|         | 1 : 500 @A1             | 01/06/2018       | PL       | E.B.D   |  |  |  |  |
| BAYVIEW | <sub>ЈОВ</sub><br>14023 | drawing DA1.04.1 | REVISION |         |  |  |  |  |